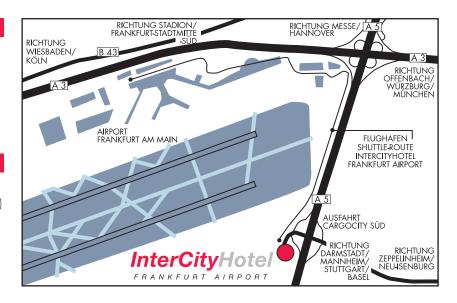

# **Arriving by car**

# Navigation device

Am Luftbrückendenkmal 1/Cargo City Süd, 60549 Frankfurt

Via the GPS coordinates

Longitude: 8.584 Latitute: 50.027

Please be aware that in many navigation systems this street name still does not exist.

## Via A5 (Basle, Frankfurt/Main)

Take the exit 23 "Zeppelinheim, CargoCity Süd"